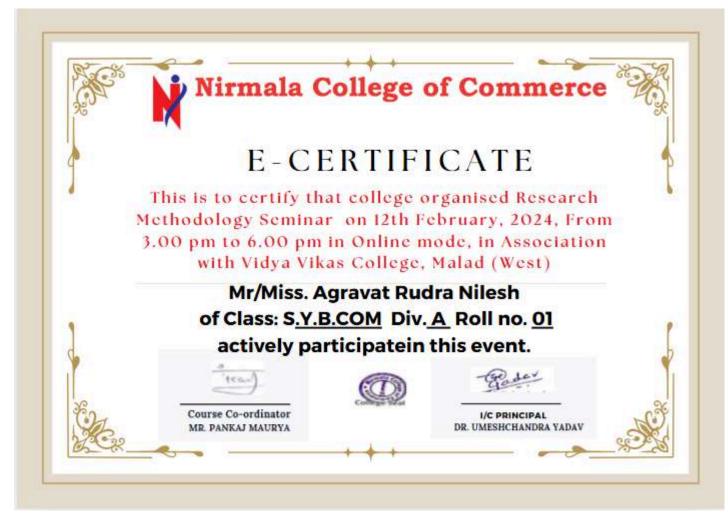

#### 3.1.3 D - E - Certificates to attendee for IPR / Research Methodology/ Entrepreneurship

**E-CERTIFICATE SPECIMEN FOR INTRODUCTION TO IPR WORKSHOP** 









# NIRMALA COLLEGE OF COMMERCE

Municipal School Bldg., Rani Sati Marg, Malad (East), Mumbai - 400 097. • Tel.: 2844 1083

#### **E-CERTIFICATE SPECIMEN FOR RESEARCH METHODOLOGY SEMINAR**









## NIRMALA COLLEGE OF COMMERCE

Municipal School Bldg., Rani Sati Marg, Malad (East), Mumbai - 400 097. • Tel.: 2844 1083

### **E-CERTIFICATE SPECIMEN FOR ENTREPRENEURSHIP CONFERENCE**









# NIRMALA COLLEGE OF COMMERCE

Municipal School Bldg., Rani Sati Marg, Malad (East), Mumbai - 400 097. • Tel.: 2844 1083

#### E-CERTIFICATE SPECIMEN FOR RESEARCH METHODOLOGY SEMINAR









NIRMALA COLLEGE OF COMMERCE

Municipal School Bldg., Rani Sati Marg, Malad (East), Mumbai - 400 097. • Tel.: 2844 1083

### **E-CERTIFICATE SPECIMEN FOR ENTREPRENEURSHIP CONFERENCE**









# NIRMALA COLLEGE OF COMMERCE

Municipal School Bldg., Rani Sati Marg, Malad (East), Mumbai - 400 097. • Tel.: 2844 1083