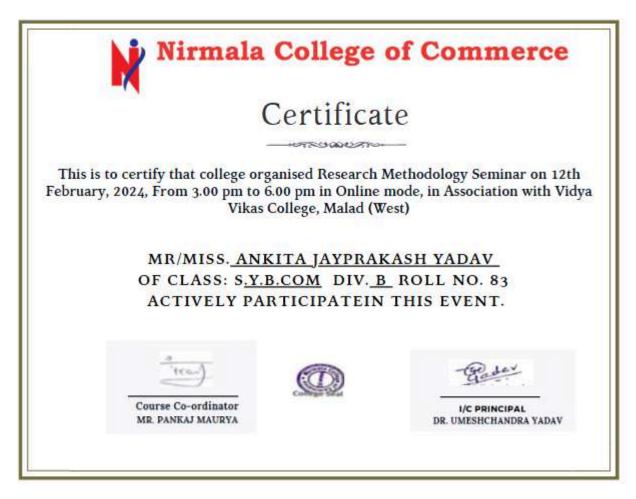

#### E-CERTIFICATE SPECIMEN FOR RESEARCH METHODOLOGY SEMINAR

NIRMALA COLLEGE OF COMMERCE

Municipal School Bldg., Rani Sati Marg, Malad (East), Mumbai - 400 097. • Tel.: 2844 1083